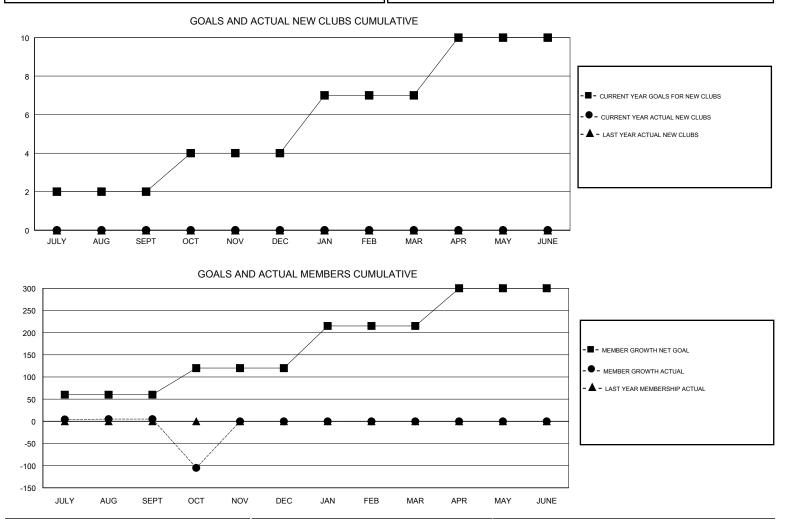

## VENKATA S RAJU DANTULURI GMT:

| GMT: VENKATA S RAJU DANTULURI LO |               |             | LOCAT         | TION INDIA                       |                           |                         | GMT CA                                             |  |
|----------------------------------|---------------|-------------|---------------|----------------------------------|---------------------------|-------------------------|----------------------------------------------------|--|
|                                  | Club          | S           |               | Members<br>RESULTS FOR 2018-2019 |                           |                         |                                                    |  |
|                                  | RESULTS FOR   | R 2018-2019 |               |                                  |                           |                         |                                                    |  |
| QUARTER                          | NEW CLUB GOAL | NEW CLUBS   | DROPPED CLUBS | QUARTER                          | MEMBER GROWTH NET<br>GOAL | MEMBER GROWTH<br>ACTUAL | DROPPED<br>MEMBERS ACTUAL<br>(including transfers) |  |
| JULY/AUG/SEPT                    | 2             | 0           | 0             | JULY/AUG/SEPT                    | 60                        | 22                      | 16                                                 |  |
| OCT/NOV/DEC                      | 2             | 0           | 1             | OCT/NOV/DEC                      | 60                        | 5                       | 115                                                |  |
| JAN/FEB/MAR                      | 3             | 0           | 0             | JAN/FEB/MAR                      | 95                        | 0                       | 0                                                  |  |
| APR/MAY/JUNE                     | 3             | 0           | 0             | APR/MAY/JUNE                     | 85                        | 0                       | 0                                                  |  |